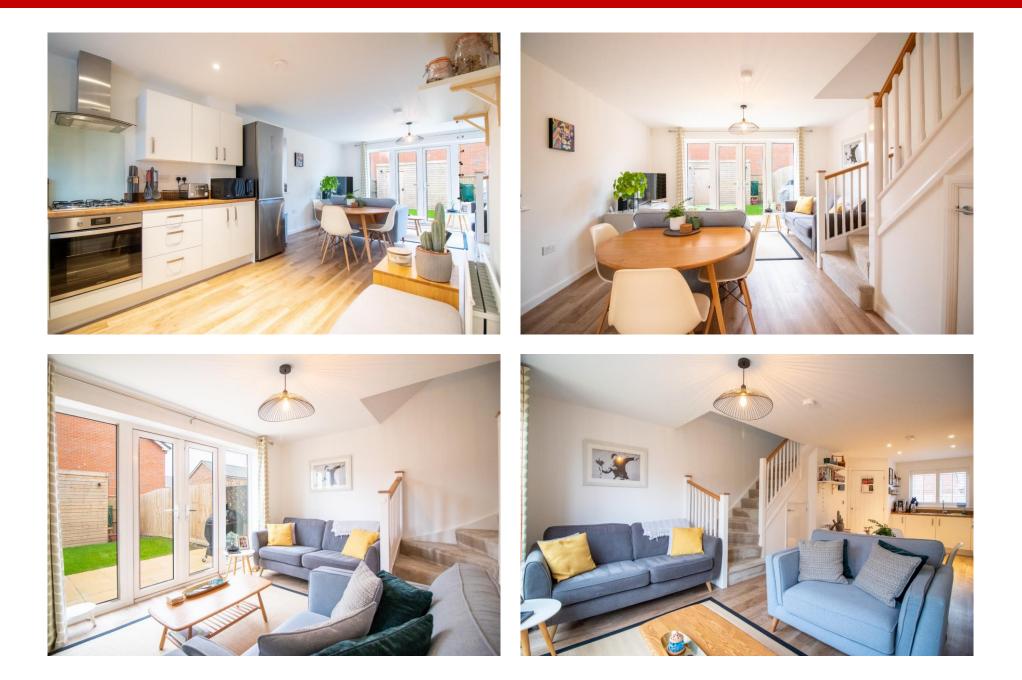

## 9 Violet Gardens, Edwalton, NG12 4LH

A beautifully presented semi-detached home with driveway parking to the side and good size rear garden. The accommodation is arranged over two floors including an entrance hall, an open plan living area incorporating the fitted kitchen with a range of built in appliances and the living area with French doors opening onto a patio and rear garden. To the first floor are two double bedrooms and the bathroom. Built in 2021, the property benefits from gas central heating, double glazing and the remaining years of the original NHBC. There are enclosed gardens to the rear, a further garden to the front and a driveway providing off road parking for two vehicles at the side with charging point. Situated in the sought after South Nottinghamshire suburb of Edwalton, the property is within easy reach of excellent local facilities. Main road routes and local transport links provide access to West Bridgford, Nottingham, Leicester and surrounding villages. Within in the Rushcliffe School catchment. No upward chain.

## **Accommodation & Amenities**

- Modern Semi-Detached Home Built in 2021
- Fabulous Open Plan Living Space
- French Doors onto Patio & Private Rear Garden
- Downstairs WC
- Two Double Bedrooms & Bathroom
- Alarm & CCTV
- Large Garden Shed
- Gas Central Heating & Double Glazing
- East Facing Rear Garden & Small Front Garden
- Driveway Parking for Two Cars with Electric Charging Point
- Council Tax Band B
- Super EPC Rating B
- NHBC 10 Year Guarantee (2021)