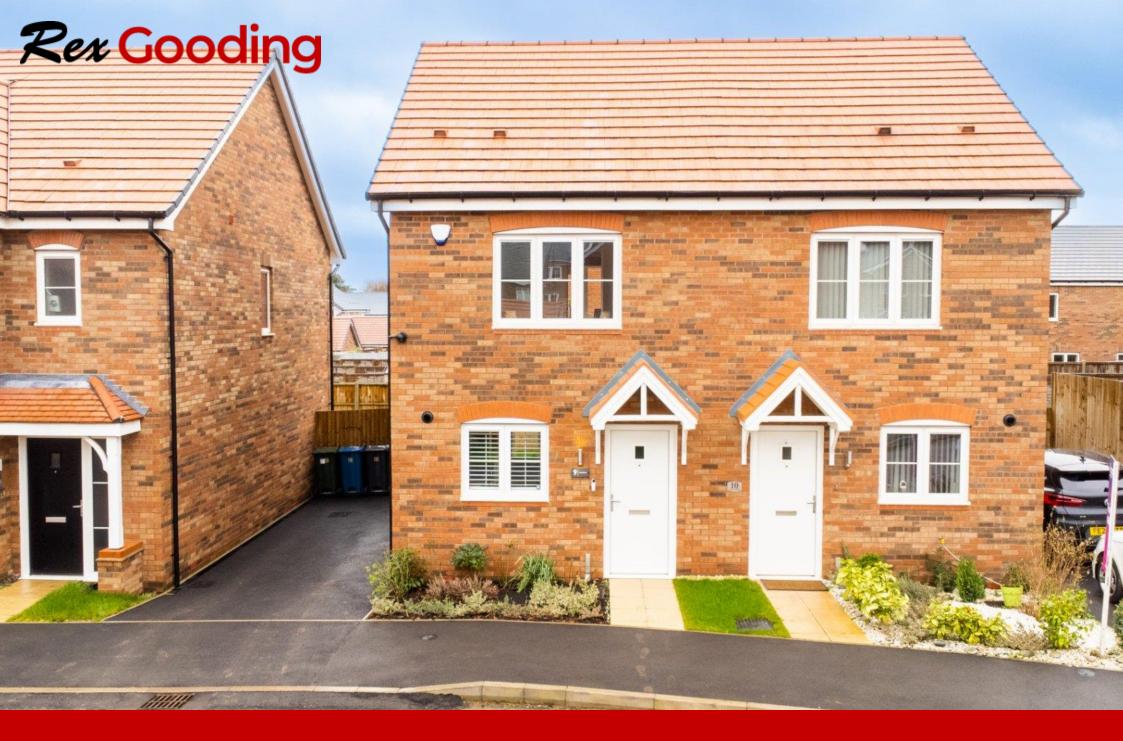

9 Violet Gardens, Edwalton, NG12 4LH

Guide Price: £325,000

## 9 Violet Gardens, Edwalton, NG12 4LH

A beautifully presented semi-detached home with driveway parking to the side and good size rear garden. The accommodation is arranged over two floors including an entrance hall, an open plan living area incorporating the fitted kitchen with a range of built in appliances and the living area with French doors opening onto a patio and rear garden. To the first floor are two double bedrooms and the bathroom. Built in 2021, the property benefits from gas central heating, double glazing and the remaining years of the original NHBC. There are enclosed gardens to the rear, a further garden to the front and a driveway providing off road parking for two vehicles at the side with charging point. Situated in the sought after South Nottinghamshire suburb of Edwalton, the property is within easy reach of excellent local facilities. Main road routes and local transport links provide access to West Bridgford, Nottingham, Leicester and surrounding villages. Within in the Rushcliffe School catchment. No upward chain.