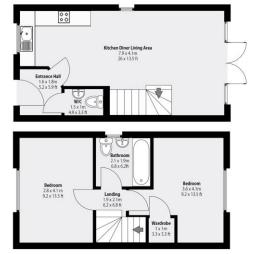

--- ----- -----

Total Combined Area: 63.76m<sup>2</sup>] 678.1 Sq Ft. Whilst every attempt has been made to ensure the accuracy of the floorphan, measurements of door, windows, cross and any other times are approximate and no responsibility is taken for any ereo ontmission or mis-statement. This plan is for illustrative purposes only and should be used as such by any prospective purchase.