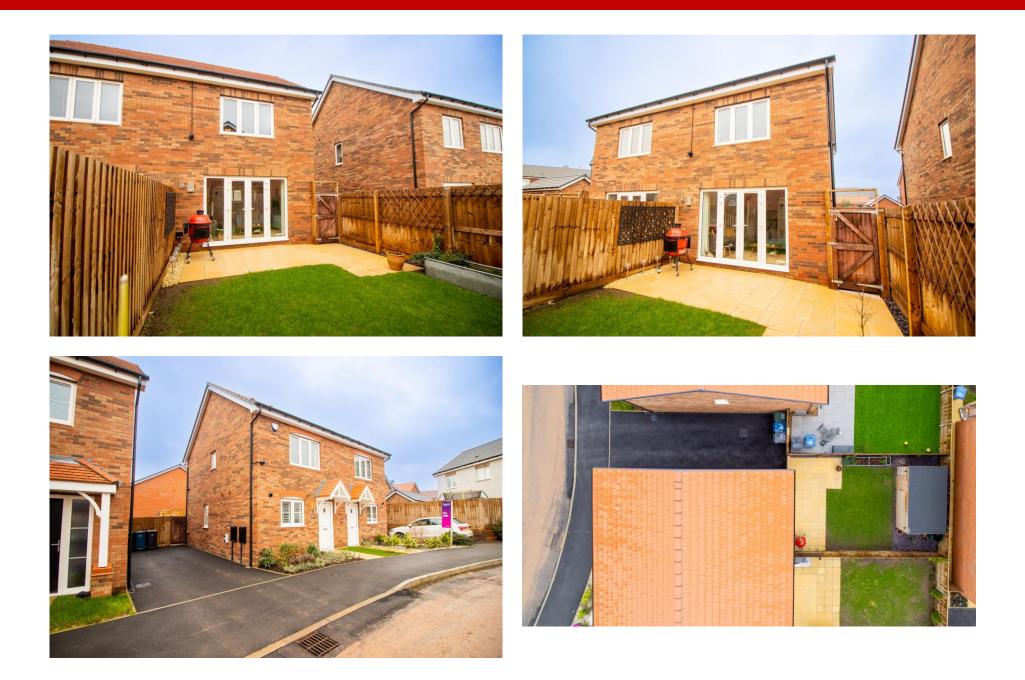

## 9 Violet Gardens, Edwalton, NG12 4LH

A beautifully presented semi-detached home with driveway parking to the side and good size rear garden. The accommodation is arranged over two floors including an entrance hall, an open plan living area incorporating the fitted kitchen with a range of built in appliances and the living area with French doors opening onto a patio and rear garden. To the first floor are two double bedrooms and the bathroom. Built in 2021, the property benefits from gas central heating, double glazing and the remaining years of the original NHBC. There are enclosed gardens to the rear, a further garden to the front and a driveway providing off road parking for two vehicles at the side with charging point. Situated in the sought after South Nottinghamshire suburb of Edwalton, the property is within easy reach of excellent local facilities. Main road routes and local transport links provide access to West Bridgford, Nottingham, Leicester and surrounding villages. Within in the Rushcliffe School catchment. No upward chain.

## **Accommodation & Amenities**

- Modern Semi-Detached Home Built in 2021
- Fabulous Open Plan Living Space
- French Doors onto Patio & Private Rear Garden
- Downstairs WC
- Two Double Bedrooms & Bathroom
- Alarm & CCTV
- Large Garden Shed
- Gas Central Heating & Double Glazing
- East Facing Rear Garden & Small Front Garden
- Driveway Parking for Two Cars with Electric Charging Point
- Council Tax Band B
- Super EPC Rating B
- NHBC 10 Year Guarantee (2021)