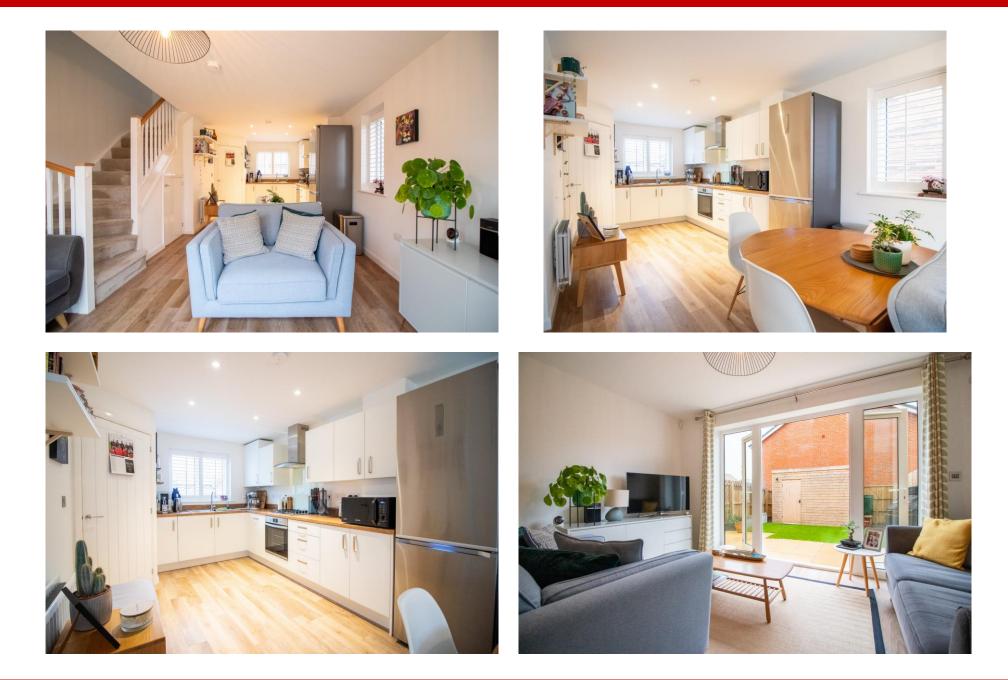

## 9 Violet Gardens, Edwalton, NG12 4LH

A beautifully presented semi-detached home with driveway parking to the side and good size rear garden. The accommodation is arranged over two floors including an entrance hall, an open plan living area incorporating the fitted kitchen with a range of built in appliances and the living area with French doors opening onto a patio and rear garden. To the first floor are two double bedrooms and the bathroom. Built in 2021, the property benefits from gas central heating, double glazing and the remaining years of the original NHBC. There are enclosed gardens to the rear, a further garden to the front and a driveway providing off road parking for two vehicles at the side with charging point. Situated in the sought after South Nottinghamshire suburb of Edwalton, the property is within easy reach of excellent local facilities. Main road routes and local transport links provide access to West Bridgford, Nottingham, Leicester and surrounding villages. Within in the Rushcliffe School catchment. No upward chain.

## **Accommodation & Amenities**

- Modern Semi-Detached Home Built in 2021
- Fabulous Open Plan Living Space
- French Doors onto Patio & Private Rear Garden
- Downstairs WC
- Two Double Bedrooms & Bathroom
- Alarm & CCTV
- Large Garden Shed
- Gas Central Heating & Double Glazing
- East Facing Rear Garden & Small Front Garden
- Driveway Parking for Two Cars with Electric Charging Point
- Council Tax Band B
- Super EPC Rating B
- NHBC 10 Year Guarantee (2021)