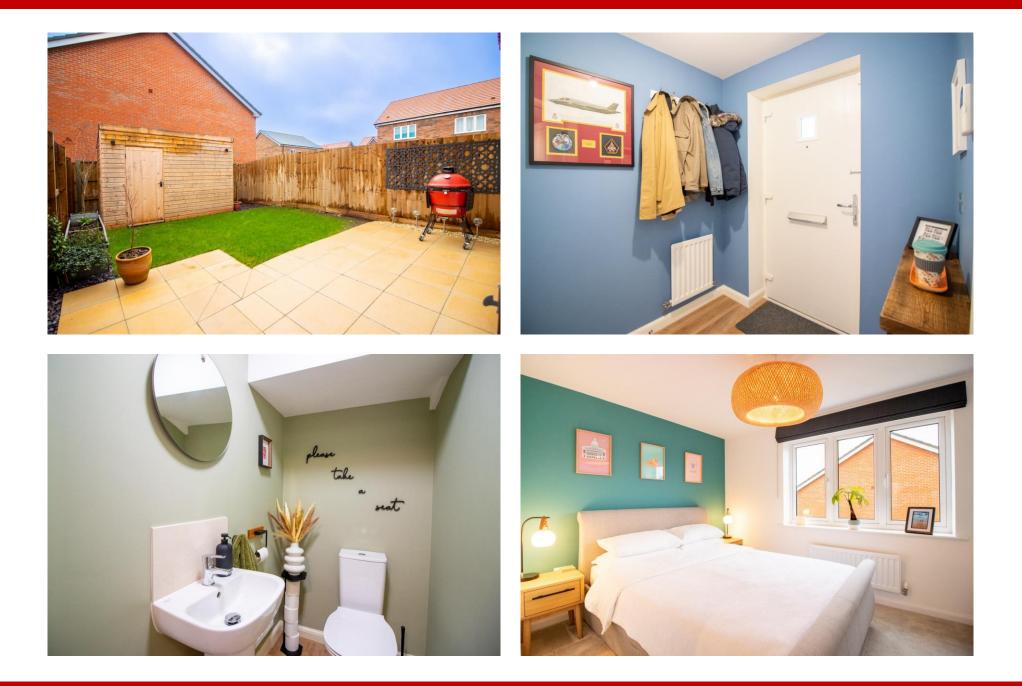

## 9 Violet Gardens, Edwalton, NG12 4LH

A beautifully presented semi-detached home with driveway parking to the side and good size rear garden. The accommodation is arranged over two floors including an entrance hall, an open plan living area incorporating the fitted kitchen with a range of built in appliances and the living area with French doors opening onto a patio and rear garden. To the first floor are two double bedrooms and the bathroom. Built in 2021, the property benefits from gas central heating, double glazing and the remaining years of the original NHBC. There are enclosed gardens to the rear, a further garden to the front and a driveway providing off road parking for two vehicles at the side with charging point. Situated in the sought after South Nottinghamshire suburb of Edwalton, the property is within easy reach of excellent local facilities. Main road routes and local transport links provide access to West Bridgford, Nottingham, Leicester and surrounding villages. Within in the Rushcliffe School catchment. No upward chain.

## **Accommodation & Amenities**

- Modern Semi-Detached Home Built in 2021
- Fabulous Open Plan Living Space
- French Doors onto Patio & Private Rear Garden
- Downstairs WC
- Two Double Bedrooms & Bathroom
- Alarm & CCTV
- Large Garden Shed
- Gas Central Heating & Double Glazing
- East Facing Rear Garden & Small Front Garden
- Driveway Parking for Two Cars with Electric Charging Point
- Council Tax Band B
- Super EPC Rating B
- NHBC 10 Year Guarantee (2021)