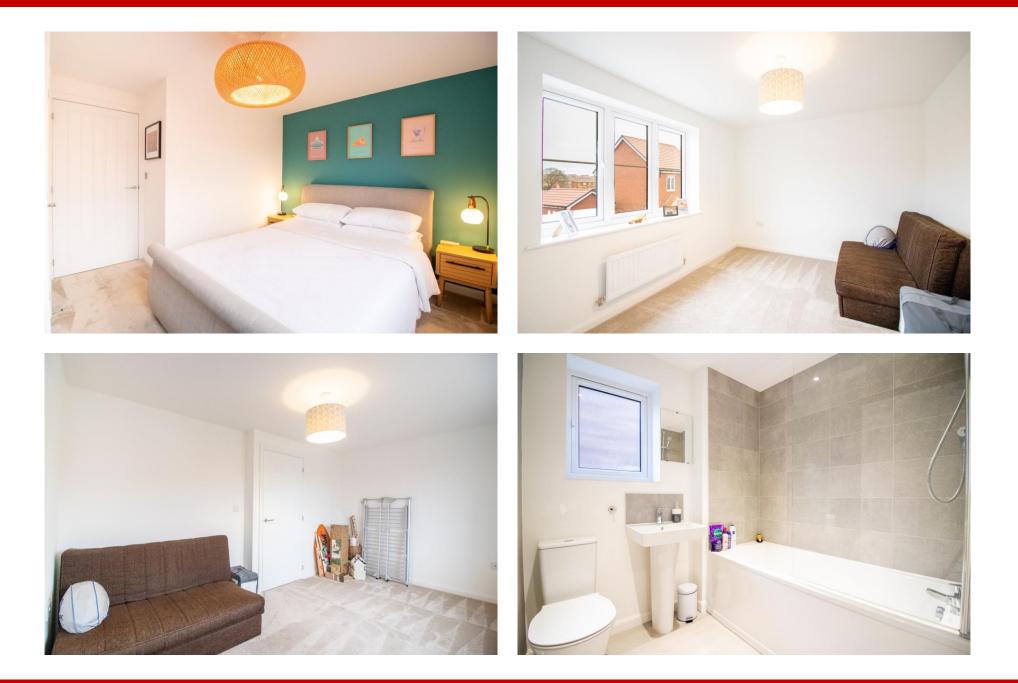

## 9 Violet Gardens, Edwalton, NG12 4LH

A beautifully presented semi-detached home with driveway parking to the side and good size rear garden. The accommodation is arranged over two floors including an entrance hall, an open plan living area incorporating the fitted kitchen with a range of built in appliances and the living area with French doors opening onto a patio and rear garden. To the first floor are two double bedrooms and the bathroom. Built in 2021, the property benefits from gas central heating, double glazing and the remaining years of the original NHBC. There are enclosed gardens to the rear, a further garden to the front and a driveway providing off road parking for two vehicles at the side with charging point. Situated in the sought after South Nottinghamshire suburb of Edwalton, the property is within easy reach of excellent local facilities. Main road routes and local transport links provide access to West Bridgford, Nottingham, Leicester and surrounding villages. Within in the Rushcliffe School catchment. No upward chain.

## **Accommodation & Amenities**

- Modern Semi-Detached Home Built in 2021
- Fabulous Open Plan Living Space
- French Doors onto Patio & Private Rear Garden
- Downstairs WC
- Two Double Bedrooms & Bathroom
- Alarm & CCTV
- Large Garden Shed
- Gas Central Heating & Double Glazing
- East Facing Rear Garden & Small Front Garden
- Driveway Parking for Two Cars with Electric Charging Point
- Council Tax Band B
- Super EPC Rating B
- NHBC 10 Year Guarantee (2021)